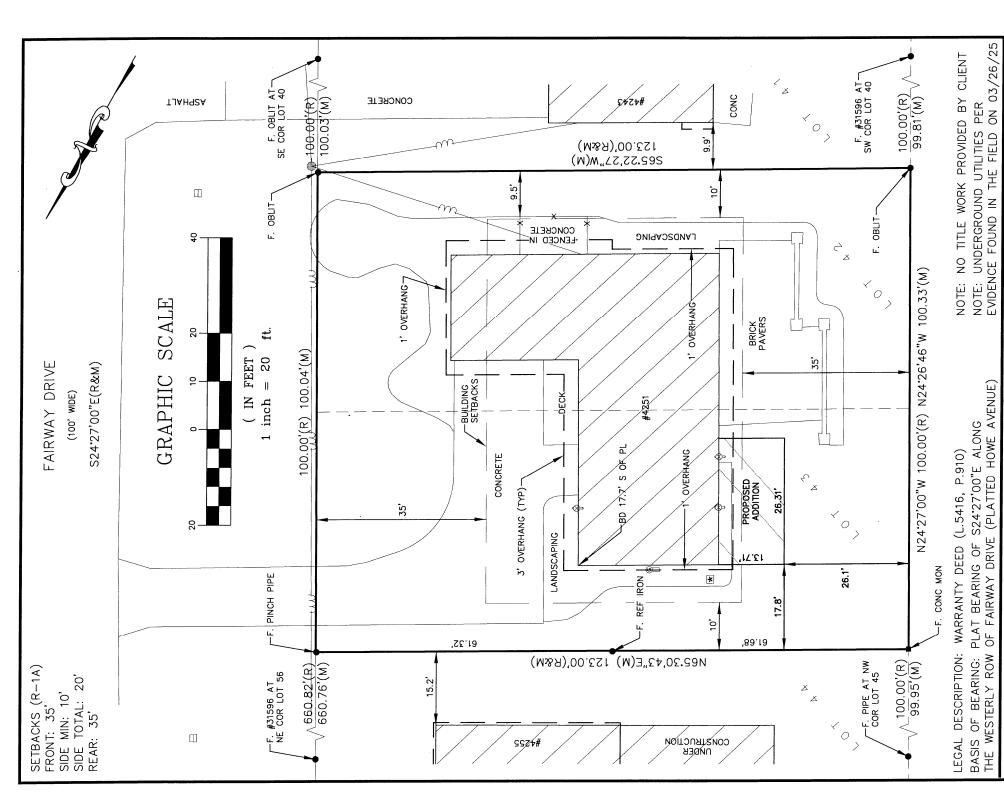

# SURVE OF **TIFICATE** CER.

SET 1/2" IRON WITH CAP #67373 SET CONCRETE MONUMENT FOUND PROPERTY IRON FOUND CONCRETE MONUMENT

 $\bigcirc$   $\square$   $\bullet$   $\blacksquare$ 

GOVERNMENT CORNER CENTERLINE

**†** 

RIGHT-OF-WAY LINE RECORDED DATA MEASURED DATA

 $\mathbb{E}\left(\mathbb{E}\left(\mathbb{E}\right)\right)$ 

CALCULATED DATA

AND LIMITED SITE -20-505-0025-000 43 "MACTAGGART COUNTY, MICHIGAN FORT GRATIOT PRICE TOM (L.55, P.9), , ST. CLAIR ( BOUNDARY SURVEY PLAN OF PARCEL #74-BEING LOTS 42 AND ST. CI FOR: TOWNSHIP,

CIVIL ENGINEERS & LAND SURVEYORS 519 HURON AVE. PORT HURON, MI 48060 TEL: 810-984-5596 FAX: 810-984-8760 Web Page: www.bmjinc.com Email: mail@bmjinc.com

| SCALE: 1"=20' |        | DATE: | 03-26-2025 | 2025 |
|---------------|--------|-------|------------|------|
| SURVEYED: LC  | DRAWN: | CMC   | CHK'D:     | AMB  |
| 2503-22       | 22     | PAGE  | 1<br>PF    | _    |

Andrew M. Bollaert, P.S. No. 67373

AS A PROFESSIONAL SURVEYOR IN THE STATE OF MICHIGAN, I HEREBY STATE THAT I HAVE CAUSED TO BE SURVEYED THE PARCEL OF LAND DESCRIBED AND DELINEATED HEREON, THAT SAID PLAT IS A TRUE REPRESENTATION OF THE SURVEY AS DIRECTED BY ME, AND THE RELATIVE POSITIONAL PRECISION OF THE CORNERS IDENTIFIED FOR THIS SURVEY AND SHOWN ON THE MAP ARE WITHIN THE LIMITS ACCEPTED BY THE PRACTICE OF PROFESSIONAL SURVEYING. I CERTIFY THAT THE REQUIREMENTS FOR 1970 PA 132, MCL 54.213 HAVE BEEN MET.

SURVEYOR'S CERTIFICATE

**LOCATION:** 4251 Fairway Drive **PARCEL #:** 74-20-505-0025-000

**ZONING:** R-1A Single Family Residential **MASTER PLAN:** Single Family Residential

OWNER(S): Tom Price APPLICANT(S): Tom Price

Request: 9' west rear yard setback variance; Class A Designation for existing and proposed.

#### **Findings of Facts:**

- -This parcel is a lawfully existing conforming platted lot.
- -This property is not within a High-Risk Erosion Area.
- -The structure is not within a Special Flood Hazard area, FEMA FIRM Panel 0237E, 07/19/2022.
- -The lot width is 100' x 123', exceeding the minimum width and area required.
- -The home is estimated to have been built in 1965 and currently exceeds all setback requirements on the north, south, and west sides. The east setback is approximately 27'; 35' is required. The setback was lawful at the time of construction.
- -The platted right-of-way on Fairway Drive is exceptionally wide. Local roads are generally 66' 33' from the center of the road to the setback

| Location   | Required | Proposed | Request                                                    |
|------------|----------|----------|------------------------------------------------------------|
| Rear/West  | 35'      | 26'      | 9' west rear yard setback variance and Class A Designation |
| Front/East | 35'      | *27'     | Class A Designation for existing structure                 |