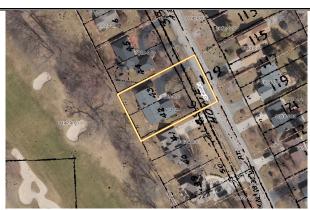

**LOCATION:** 4251 Fairway Drive **PARCEL #:** 74-20-505-0025-000

**ZONING:** R-1A Single Family Residential **MASTER PLAN:** Single Family Residential

OWNER(S): Tom Price APPLICANT(S): Tom Price

Request: 9' west rear yard setback variance; Class A Designation for existing and proposed.

#### **Findings of Facts:**

- -This parcel is a lawfully existing conforming platted lot.
- -This property is not within a High-Risk Erosion Area.
- -The structure is not within a Special Flood Hazard area, FEMA FIRM Panel 0237E, 07/19/2022.
- -The lot width is 100' x 123', exceeding the minimum width and area required.
- -The home is estimated to have been built in 1965 and currently exceeds all setback requirements on the north, south, and west sides. The east setback is approximately 27'; 35' is required. The setback was lawful at the time of construction.
- -The platted right-of-way on Fairway Drive is exceptionally wide. Local roads are generally 66' 33' from the center of the road to the setback