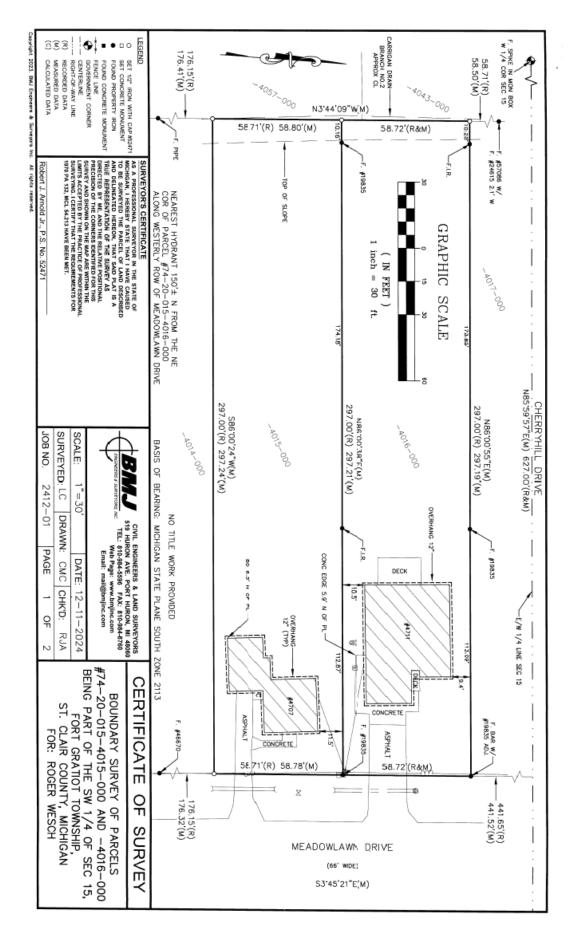

- OWNER: Barrett Investments LLC, 71 Thompson Street, Alpharetta, GA 30009
- APPLICANT: Roger Wesch, 7716 Metcalf Road, Greenwood, MI 48006
- REQUEST: Class A Designation
- LOCATION: 4707 Meadowlawn Drive
- PARCEL ID #:74-20-015-4015-000
- *LEGAL:* S 58.71 FT OF N 559.08 FT OF E 297 FT OF W 627 FT OF SW 1/4 FRAC SECTION 15 T7N R17E 0.4 A

## \* \* \* D R A W I N G O N R E V E R S E \* \* \*

- 2 -