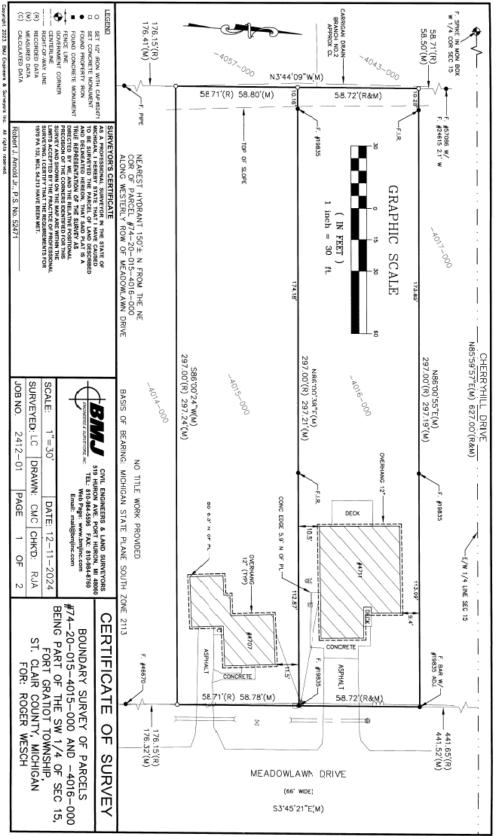

- OWNER: Barrett Investments LLC, 71 Thompson Street, Alpharetta, GA 30009
- APPLICANT: Roger Wesch, 7716 Metcalf Road, Greenwood, MI 48006
- REQUEST: Class A Designation
- LOCATION: 4711 Meadowlawn Drive
- PARCEL ID #:74-20-015-4016-000
- *LEGAL:* S 58.72 FT OF N 500.37 FT OF E 297 FT OF W 627 FT OF SW 1/4 FRAC SECTION 15 T7N R17E 0.4 A